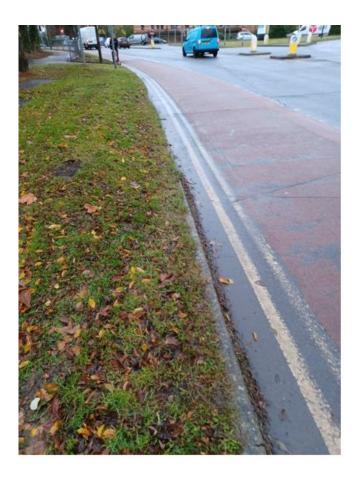

We have trialled edging within Manor Royal so that we can work out the length of time it will take to complete all edging.

In Manor Royal we have calculated 19,645.96 metres of edging.

With the debris we collected from edging these pathways we were able to reuse this in other areas to fill in damaged verges.