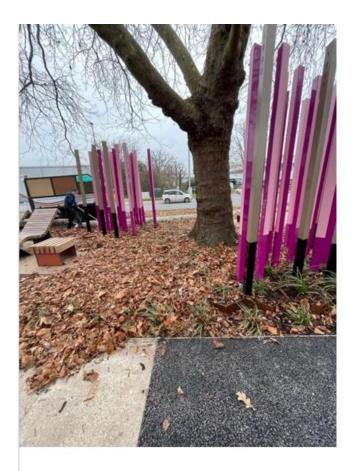

.

Photographic Impact Evidence (a selection of photos of work undertaken to demonstrate impact)

We have started clearing the leaves on the Gatwick Road Pocket Park, giving the new plants chance to develop.

Currently over the last month we have collected a total of 1,020KG of leaves with Manor Royal.

We have been turning our attention to a lot of tucked away litter in ditch lines and bushes, over the last 2 months we have collected a total of 2320KG of litter from Manor Royal.