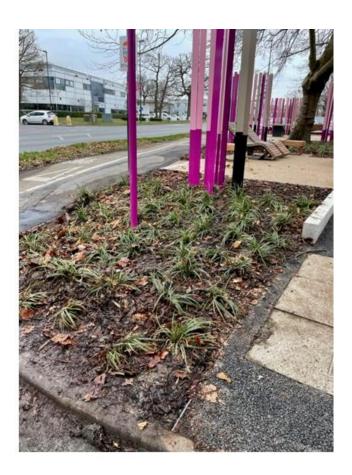

.

Photographic Impact Evidence (a selection of photos of work undertaken to demonstrate impact)

We have started clearing the leaves on the Gatwick Road Pocket Park, giving the new plants chance to develop.

Currently over the last month we have collected a total of 1,020KG of leaves with Manor Royal.

We have been turning our attention to a lot of tucked away litter in ditch lines and bushes, over the last 2 months we have collected a total of 2320KG of litter from Manor Royal.