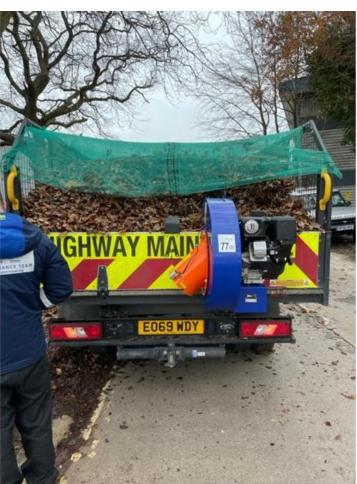

With additional help from our Street Cleaning team we're able to keep the wider pathways clear using our <u>Hako</u> Sweeper. We are also now equipped with a Terrier T10 Leaf Vacuum, which mulches the leaves so we're able to collect more are one time.